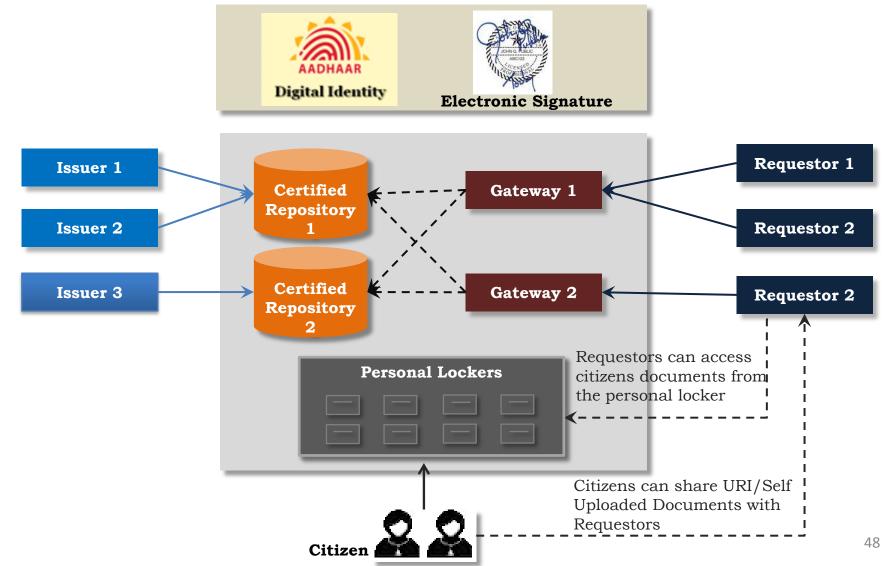

### WHAT IS DIGITAL LOCKER

Initiative of Government of India, DeitY

Digital locker is a Dedicated personal storage space, linked to each resident's Aadhar number.

It can be used to securely store e-documents as well as store Uniform Resource Identifier (URI) link of e-documents issued by various issuer departments, i.e. ID Proof, certificates, bills, etc.

### DIGITAL LOCKER ECOSYSTEM