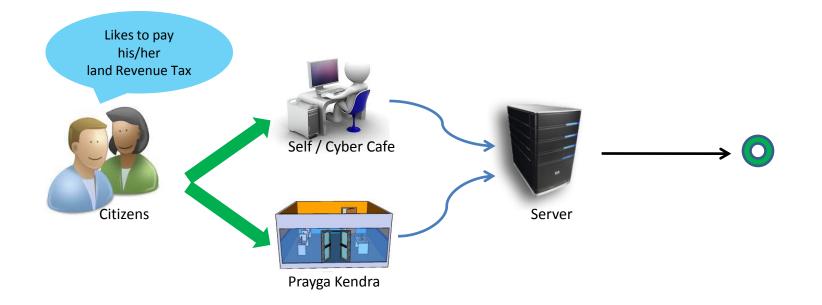

# FEATURES AND BENEFITS

- Citizen / Rayats can pay the Lagan through Internet Banking
- Eternal Accessibility through Pragya Kendra, Cyber cafe's & Mobile Apps
- Online payment gateway integrated
- Auto-updation of Register-II of Jamabandi Raiyats
- Bringing ICT into Administration
- Centralized Database
- □ Applicable anywhere anytime
- QR code based payment receipt generation

# MODE OF OPERATION

Self / Cyber Cafe

Pragya Kendra / JSK