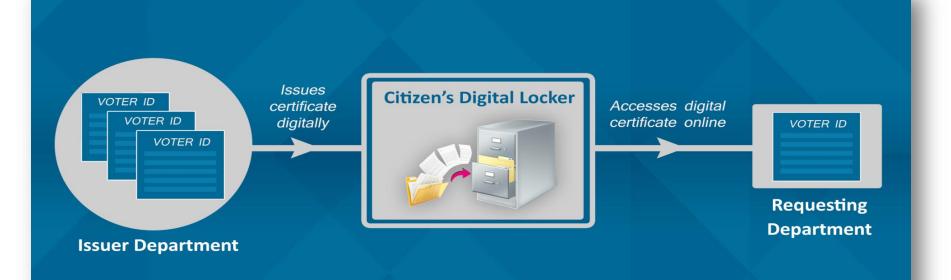

### WHAT IS DIGITAL LOCKER

Initiative of Government of India, DeitY

Digital locker is a Dedicated personal storage space, linked to each resident's Aadhar number.

It can be used to securely store e-documents as well as store Uniform Resource Identifier (URI) link of e-documents issued by various issuer departments, i.e. ID Proof, certificates, bills, etc.

# REGISTRATION DEPARTMENT AS DIGITAL LOCKER ISSUER

- Department which can issue certificates / documents in the digital locker
- Documents: Deeds, Firm and Society Registration