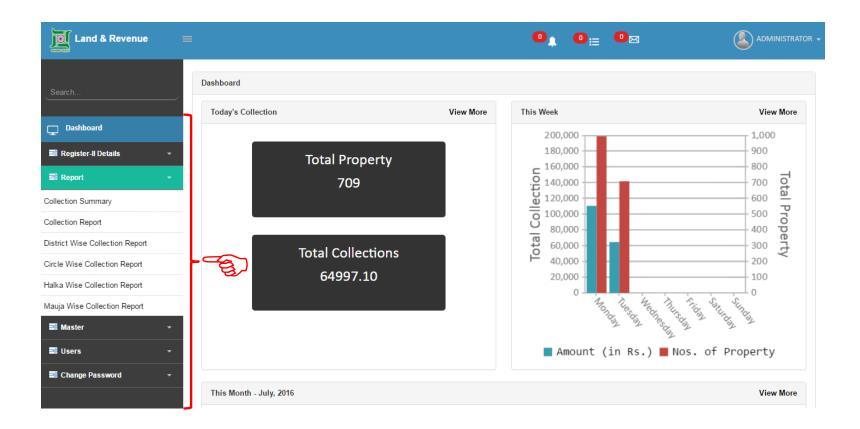

### ADMIN HOMEPAGE

| Land & Revenve      |                    |                                                                                                                                           |                                    |                                 | 0, 0;                | ∎ <sup>0</sup> ⊠ |      |  |
|---------------------|--------------------|-------------------------------------------------------------------------------------------------------------------------------------------|------------------------------------|---------------------------------|----------------------|------------------|------|--|
| Search              | Collection Summary |                                                                                                                                           |                                    |                                 |                      |                  | Back |  |
|                     | जिला का नाम :      | राँची "                                                                                                                                   | अचंल नाम                           | :<br>नगडी                       |                      | Ŧ                |      |  |
| 🖵 Dashboard         | हल्का नाम :        | हल्का-04                                                                                                                                  | मैजा नाम                           | : उपरदाहा                       | ग                    | Ŧ                |      |  |
| Register-II Details | • Date From :      | 16-03-2016                                                                                                                                | Date Upto                          |                                 |                      |                  |      |  |
| Report              | •                  |                                                                                                                                           | View Report                        |                                 |                      |                  |      |  |
|                     |                    |                                                                                                                                           |                                    |                                 |                      |                  |      |  |
| Employee            | •                  | ( <b>\$</b>                                                                                                                               |                                    |                                 |                      |                  |      |  |
| Employee            | •                  | Total Transactions : 1<br>Total Collection : 4.90                                                                                         |                                    |                                 |                      |                  |      |  |
|                     |                    | Total Transactions : 1<br>Total Collection : 4.90                                                                                         | ollection & Tax Descript           | tion                            |                      |                  |      |  |
|                     |                    | Total Transactions : 1<br>Total Collection : 4.90                                                                                         | ollection & Tax Descript<br>Arrear | tion<br>Current                 | Total                |                  |      |  |
|                     |                    | Total Transactions : 1<br>Total Collection : 4.90<br>Co                                                                                   | -                                  |                                 | <b>Total</b><br>2.00 |                  |      |  |
|                     |                    | Total Transactions : 1<br>Total Collection : 4.90<br>Co<br>Tax Type                                                                       | Arrear                             | Current                         |                      |                  |      |  |
|                     |                    | Total Transactions : 1<br>Total Collection : 4.90<br>Co<br>Tax Type<br>Lagan                                                              | <b>Arrear</b> 0.00                 | <b>Current</b> 2.00             | 2.00                 |                  |      |  |
|                     |                    | Total Transactions : 1         Total Collection : 4.90         Cr         Tax Type         Lagan         Road Cess                        | Arrear 0.00 0.00                   | Current<br>2.00<br>0.50         | 2.00<br>0.50         |                  |      |  |
|                     |                    | Total Transactions : 1         Total Collection : 4.90         Cu         Tax Type         Lagan         Road Cess         Education Cess | Arrear 0.00 0.00 0.00              | Current<br>2.00<br>0.50<br>1.00 | 2.00<br>0.50<br>1.00 |                  |      |  |