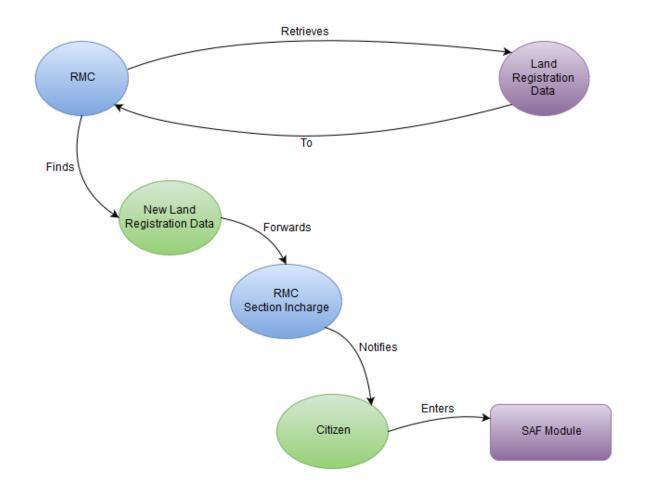

# Integration between Registration, Revenue & Urban Local Body Ranchi Municipal Corporation

# INTRODUCTION & OBJECTIVES

- Property Tax is one of the major source of revenue for Urban Local Bodies
- Jharkhand Municipal Act, 2011 and its Notifications in 2013 and 2015 states that the citizens have to self assess their properties within 3 months from the date of purchase
- To keep a track on the same, Registration & Revenue department and Ranchi Municipal Corporation came forward to have an integration on the transfer of properties

#### FEATURES & BENEFIT

- The Urban Local Body can keep a track of all properties being sold/purchased within its municipal area
- As per the Municipal Act, if the Vendee does not self-assesses his/her property, ULB can send notice or assess the property on Suo-Motto mode
- ULB will have better revenue generation so as to provide better services to its citizens