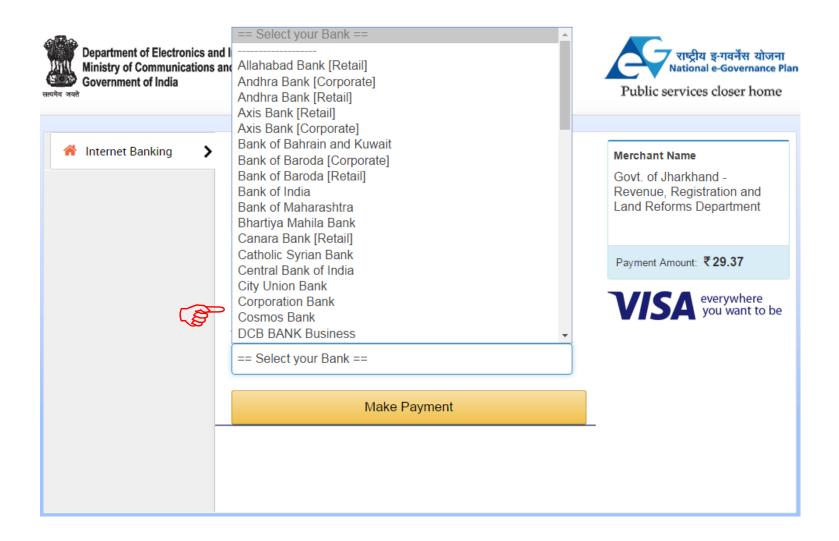

### STATE PAYMENT GATEWAY

Department of Electronics and Information Technology Ministry of Communications and Information Technology Government of India

Public services closer home

|                                       | Pay using Internet Banking | Merchant Name<br>Govt. of Jharkhand -<br>Revenue, Registration and<br>Land Reforms Department<br>Payment Amount: ₹1.80 |
|---------------------------------------|----------------------------|------------------------------------------------------------------------------------------------------------------------|
| Kon NSDL<br>Technology, Trust & Reach |                            | Powered by<br>BillDesk                                                                                                 |

# STATE PAYMENT GATEWAY