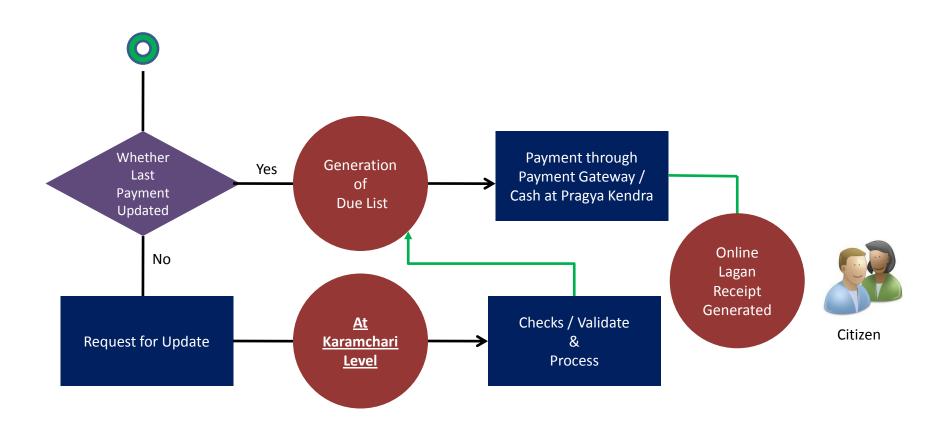

ng
- Eternal Accessibility through Pragya Kendra, Cyber cafe's & Mobile Apps
- Online payment gateway integrated
- Auto-updation of Register-II of Jamabandi Raiyats
- Bringing ICT into Administration
- Centralized Database
- □ Applicable anywhere anytime
- QR code based payment receipt generation



# FEATURES AND BENEFITS

- Easy Search & Retrieval
- MIS & Report facilities for officials
- □ Effective tool of corruption prevention
- □ Illegal Jamabandi and GM Land was blocked for Online Lagan
- Each and every person got right to pay lagan with his own choice
- □ Saving the energy and increasing efficiency of field level offices
- Support Digital India Initiative



# MODE OF OPERATION



Self / Cyber Cafe



Pragya Kendra / JSK



# ARCHITECTURE





# PROCESS FLOW





### PROCESS FLOW





# SCREENSHOTS - CITIZEN



### HOMEPAGE - CITIZEN





# HOMEPAGE - CITIZEN

| राज्य रा     | जस्व,निबं       | धन एवं    | भूमि सुधा  | र वि     | भाग                |           |               |      |
|--------------|-----------------|-----------|------------|----------|--------------------|-----------|---------------|------|
| Home   About | us   Contact us |           |            |          |                    |           | Official L    | ogin |
|              |                 |           |            |          |                    |           |               |      |
| ۹            | रजिस्टर-॥देखें  | ۹         | बकाया देखे | ۹        | पिछली भुगतान देखें | ۹         | ऑनलाइन भुगतान |      |
| View More    |                 | View More |            | View Mor | 9