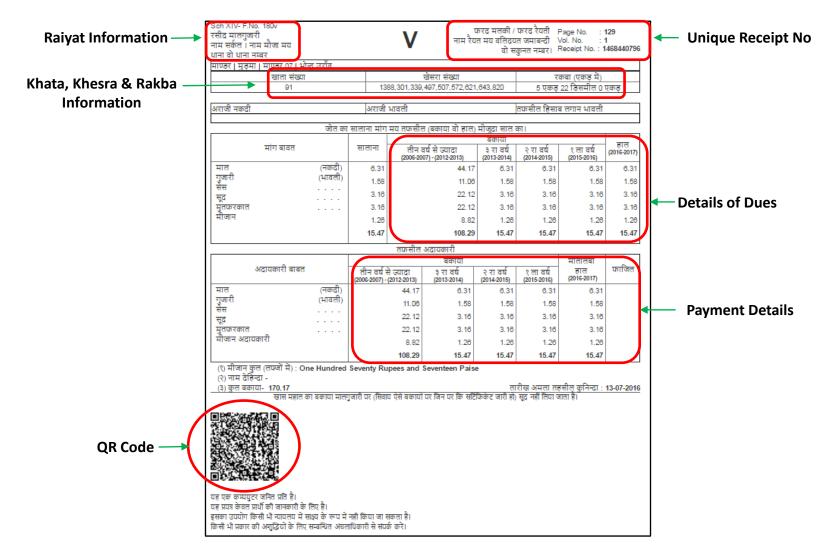

### ONLINE PAYMENT RECIEPT

| गण्डर   मुड़मा   माण्डर 07                                           | । भोन्दु उरोव |                             |             |                                    |                          |                          |                          |                  |
|----------------------------------------------------------------------|---------------|-----------------------------|-------------|------------------------------------|--------------------------|--------------------------|--------------------------|------------------|
| खाता सं                                                              |               |                             | 1           | खेसरा संख्या                       |                          | र                        | कबा (एकड़ में)           |                  |
| 91                                                                   |               | 13                          | 88,301,339, | 497,507,572,621                    | ,643,820                 | 5 एकड़                   | 22 डिसमील 0              | एकड्             |
| अराजी नकदी                                                           |               | अराजी                       | भावली       |                                    |                          | तफसील हिसाब              | ब लगान भावली             |                  |
|                                                                      | जोत का        | सालाना मांग                 | मय तफसील    | । (बकाया वो हाल)                   | मौजदा साल व              | চা                       |                          |                  |
|                                                                      | 9101 944      | AISI II HII                 |             | (aanar ar eroj                     | बकाया                    |                          |                          |                  |
| मांग बावत                                                            |               | सालाना                      |             | र्ष से ज्यादा<br>17) - (2012-2013) | ३ रा वर्ष<br>(2013-2014) | २ रा वर्ष<br>(2014-2015) | १ ला वर्ष<br>(2015-2016) | हाल<br>(2016-201 |
| माल                                                                  | (नकदी)        | 6.31                        |             | 44.17                              | 6.31                     | 6.31                     | 6.31                     | 6.3              |
| गुजारी<br>संस                                                        | (भावली)       | 1.58                        |             | 11.08                              | 1.58                     | 1.58                     | 1.58                     | 1.5              |
| सूद                                                                  |               | 3.16                        |             | 22.12                              | 3.16                     | 3.16                     | 3.16                     | 3.1              |
| मुतफरकात                                                             |               | 3.16                        |             | 22.12                              | 3.16                     | 3.16                     | 3.16                     | 3.1              |
| मीजान                                                                |               | 1.28                        |             | 8.82                               | 1.26                     | 1.26                     | 1.26                     | 1.2              |
|                                                                      |               | 15.47                       |             | 108.29                             | 15.47                    | 15.47                    | 15.47                    | 15.4             |
|                                                                      |               |                             | तफसील       | अदायकारी                           |                          |                          |                          |                  |
| अदायकारी ब                                                           |               |                             |             | बकाया                              |                          |                          | मोतालबा                  | फाजिल            |
| अद्वायकारा ब                                                         | lan           | तीन वर्ष २<br>(2006-2007) - |             | ३ रा वर्ष<br>(2013-2014)           | २ रा वर्ष<br>(2014-2015) | १ ला वर्ष<br>(2015-2016) | हाल<br>(2016-2017)       | फारजल            |
| माल                                                                  | (नकदी)        |                             | 44.17       | 6.31                               | 6.31                     | 6.31                     | 6.31                     |                  |
| गुजारी<br>संस                                                        | (भावली)       |                             | 11.06       | 1.58                               | 1.58                     | 1.58                     | 1.58                     |                  |
| स्त<br>सूद                                                           |               |                             | 22.12       | 3.16                               | 3.16                     | 3.16                     | 3.16                     |                  |
| मुतफरकात                                                             |               |                             | 22.12       | 3.16                               | 3.16                     | 3.16                     | 3.16                     |                  |
| मीजान अदायकारी                                                       |               |                             | 8.82        | 1.26                               | 1.26                     | 1.26                     | 1.26                     |                  |
|                                                                      |               |                             | 108.29      | 15.47                              | 15.47                    | 15.47                    | 15.47                    |                  |
| (१) मीजान कुल (लफ्जों में)                                           | : One Hundred | Seventy Ru                  | pees and §  | eventeen Pais                      | e                        |                          |                          |                  |
| (२) नाम देहिन्दा -                                                   |               |                             |             |                                    |                          |                          |                          |                  |
| <ul> <li>(२) नाम दाहन्दा -</li> <li>(३) कुल बकाया- 170.17</li> </ul> |               |                             |             |                                    | -                        | रीख अमला तह              | रगीच कविज्याः            | 42 07 20         |