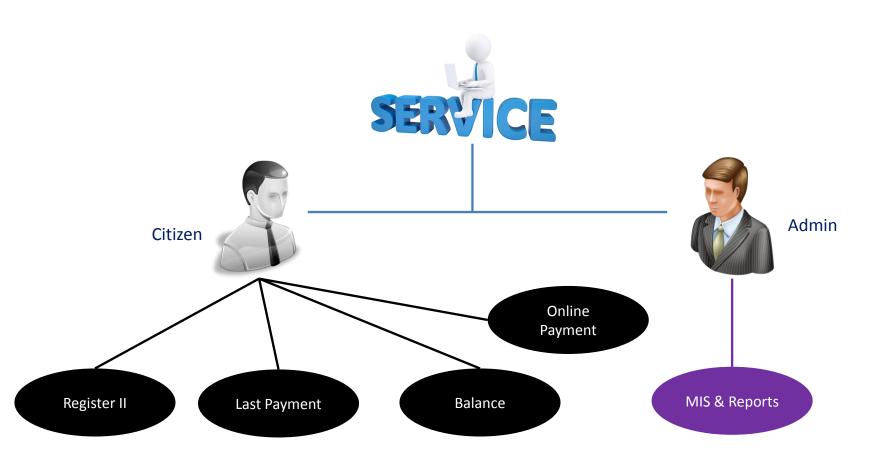

# SCREENSHOTS - CITIZEN

### HOMEPAGE - CITIZEN

# HOMEPAGE - CITIZEN

| राज्य रा     | जस्व,निबं       | धन एवं    | भूमि सुधा  | र वि     | भाग                |           |               |      |
|--------------|-----------------|-----------|------------|----------|--------------------|-----------|---------------|------|
| Home   About | us   Contact us |           |            |          |                    |           | Official L    | ogin |
|              |                 |           |            |          |                    |           |               |      |
| ۹            | रजिस्टर-॥देखें  | ۹         | बकाया देखे | ۹        | पिछली भुगतान देखें | ۹         | ऑनलाइन भुगतान |      |
| View More    |                 | View More |            | View Mor | 9                  | View More |               |      |
|              |                 |           |            |          |                    |           |               |      |
|              |                 |           |            |          |                    |           |               |      |
|              |                 |           |            |          |                    |           |               |      |
|              |                 |           |            |          |                    |           |               |      |
|              |                 |           |            |          |                    |           |               |      |