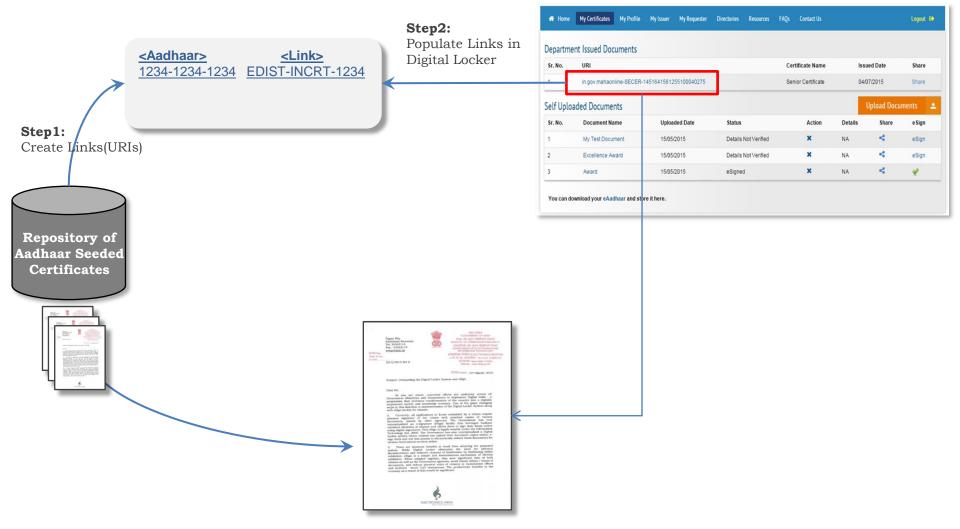

# REGISTRATION DEPARTMENT AS DIGITAL LOCKER ISSUER

- Department which can issue certificates / documents in the digital locker
- Documents: Deeds, Firm and Society Registration

### ISSUING CERTIFICATES THROUGH DIGITAL LOCKER